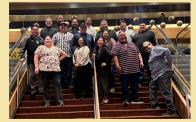

### Gallery

BC members pictured with Texas and Kansas members at the Kickapoo Tribal Leadership Meeting.

Kickapoo Tribal Police conducting "Run. Fight. Hide." training to tribal Directors.