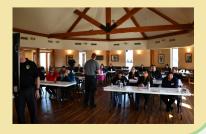

### Gallery

BC members pictured with Texas and Kansas members at the Kickapoo Tribal Leadership Meeting.

Kickapoo Tribal Police conducting "Run. Fight. Hide." training to tribal Directors.